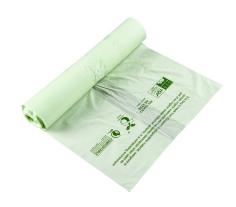

## **Product Information Sheet**

| Compostable     |                                                                                                                                                                                          |                                           |
|-----------------|------------------------------------------------------------------------------------------------------------------------------------------------------------------------------------------|-------------------------------------------|
| Description     | 7L Compostable Food Waste Liner                                                                                                                                                          |                                           |
| Code            | COMP4040                                                                                                                                                                                 |                                           |
| Closed width: 2 | 210mm (8") <b>Open width:</b> 390mm (16")                                                                                                                                                | <b>Length:</b> 400mm (16")                |
| Performance     | Our Ecopond products are made from 100% compostable materials and bioplastics, which can be broken down and metabolised by microorganisms such as bacteria and fungi.  EN13432 compliant | ECOPOND For our home and next generations |
| Benefits        | Made from fully compostable bioplastics  Breaks down into water, CO2, and biomass  Supplied on rolls for easy distribution and stock control                                             |                                           |
| Colour          | Light green                                                                                                                                                                              |                                           |
| Bags per box    | 2080 pieces (40 rolls x 52 pcs)                                                                                                                                                          |                                           |
| Weight          | Minimum guaranteed net box weight of 7.80kg                                                                                                                                              |                                           |